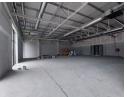

## Ground floor Retail space / Hardware / Restaurant

Prime Ground Floor Retail Space Available for Lease in Cornubia

Looking for the perfect location to launch your business? This spacious 400m² retail unit on the ground floor offers excellent visibility and easy access, ideal for a hardware store or restaurant.

Prime Location: High foot traffic area, easily accessible to customers.

Spacious Layout: 400m² of open space to customize for your business needs.

Versatile Design: Suitable for a variety of uses – from hardware stores to restaurants.

Convenient Access: Located on the ground floor for maximum exposure.

Don't miss out on this incredible opportunity to establish your business in a thriving area.

R200 m2 exVat

Zoning Retail

Sizes

Floor Size 400m<sup>2</sup>