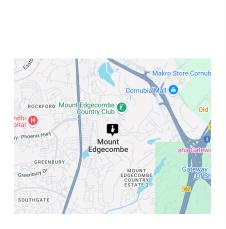

## 010 1094750

Thornhill Office Park Building 10 84 Bekker Rd Vorna Valley Midrand 1686

R200 per m²

Gross Monthly Rental R100,000 Excl. VAT

## Ground floor Retail space / Hardware / Restaurant

Prime Ground Floor Retail Space Available for Lease in Cornubia

Looking for the perfect location to launch your business? This spacious 400m² retail unit on the ground floor offers excellent visibility and easy access, ideal for a hardware store or restaurant.