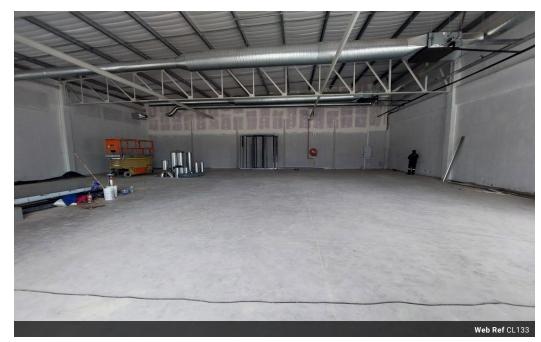

## Ground floor Retail space / Hardware / Restaurant

Prime Ground Floor Retail Space Available for Lease in Cornubia

Looking for the perfect location to launch your business? This spacious 400m² retail unit on the ground floor offers excellent visibility and easy access, ideal for a hardware store or restaurant.

Prime Location: High foot traffic area, easily accessible to customers.

Spacious Layout: 400m² of open space to customize for your business needs.

Versatile Design: Suitable for a variety of uses – from hardware stores to restaurants.

Convenient Access: Located on the ground floor for maximum exposure.

Don't miss out on this incredible opportunity to establish your business in a thriving area.

R200 m2 exVat

Zoning Retail

Sizes

Floor Size 400m<sup>2</sup>