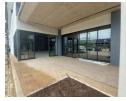

## Ground floor Retail space / Hardware / Restaurant

Prime Ground Floor Retail Space Available for Lease in Cornubia

Looking for the perfect location to launch your business? This spacious 400m² retail unit on the ground floor offers excellent visibility and easy access, ideal for a hardware store or restaurant.

Prime Location: High foot traffic area, easily accessible to customers.

Spacious Layout: 400m² of open space to customize for your business needs.

Versatile Design: Suitable for a variety of uses – from hardware stores to restaurants.

Convenient Access: Located on the ground floor for maximum exposure.

Don't miss out on this incredible opportunity to establish your business in a thriving area.

R200 m2 exVat

Zoning Retail

Sizes

Floor Size 400m<sup>2</sup>