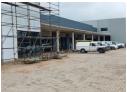

## Ground floor Retail space / Hardware / Restaurant

Prime Ground Floor Retail Space Available for Lease in Cornubia

Looking for the perfect location to launch your business? This spacious 400m² retail unit on the ground floor offers excellent visibility and easy access, ideal for a hardware store or restaurant.

Prime Location: High foot traffic area, easily accessible to customers.

Spacious Layout: 400m² of open space to customize for your business needs.

Versatile Design: Suitable for a variety of uses – from hardware stores to restaurants.

Convenient Access: Located on the ground floor for maximum exposure.

Don't miss out on this incredible opportunity to establish your business in a thriving area.

R200 m2 exVat

Zoning Retail

Sizes

Floor Size 400m<sup>2</sup>