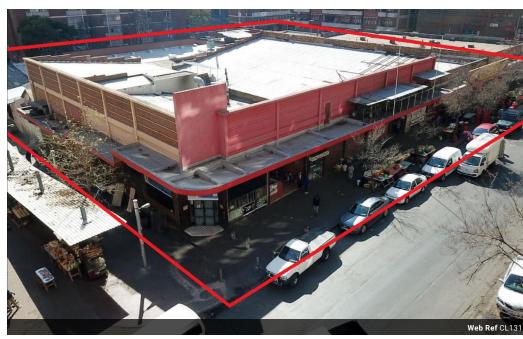

### Building Plus Going Concern - Multiple Shops - Owner Run

This exceptional retail property in the bustling heart of Hillbrow, Johannesburg CBD offers a unique investment opportunity. The property spans two ERFs and includes five owner-run shops, all in the sale price.

#### Key Features:

Location: Situated in a busy section next to the vibrant street market, ensuring high foot traffic and visibility. Shops: Five well-established, owner-run shops. Liquor Store, Take Aways, Super Market, Pub and more... Stock: Stock will be calculated but is estimated to average around R2.5 million. Size: The property boasts an erf size of 1688 sqm and a floor area of approximately 3000 sqm. Income Potential: High-income generating property with thriving businesses.