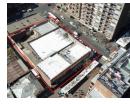

### Building Plus Going Concern - Multiple Shops - Owner Run

This exceptional retail property in the bustling heart of Hillbrow, Johannesburg CBD offers a unique investment opportunity. The property spans two ERFs and includes five owner-run shops, all in the sale price.

#### Key Features:

Location: Situated in a busy section next to the vibrant street market, ensuring high foot traffic and visibility. Shops: Five well-established, owner-run shops. Liquor Store, Take Aways, Super Market, Pub and more... Stock: Stock will be calculated but is estimated to average around R2.5 million. Size: The property boasts an erf size of 1688 sqm and a floor area of approximately 3000 sqm. Income Potential: High-income generating property with thriving businesses.