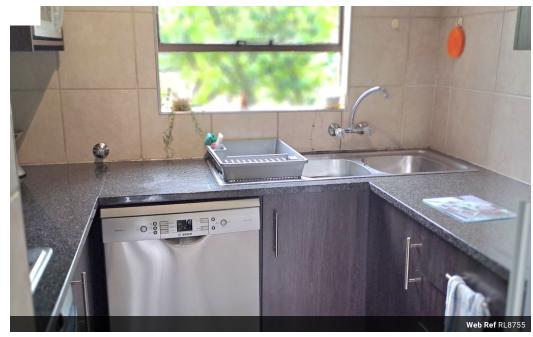

Cozy modern kitchen has granite counter tops, dark cabinetry and space for 1 under-counter appliance.

Upstairs there is a comfortably large LOFT, living room or TV room, PLUS extra office space. The loft leads out to your expansive entertainer's TERRACE for hosting family and friends.