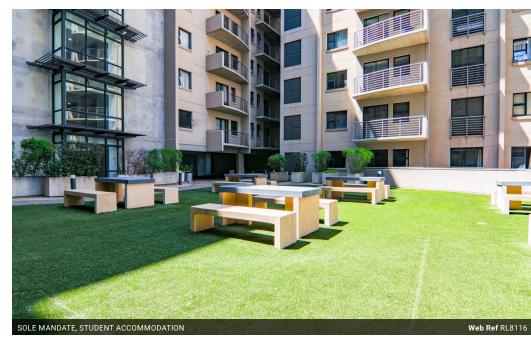

## MODERN 2 BED 2 BATH APARTMENT TO LET AT THE DUNCAN COURT HATFIELD - PRIME LOCATION.

This elegant FURNISHED 2-bedroom, 2-bathroom apartment offers a perfect blend of modern living and comfort. Nestled in a secure community, the residence boasts a range of features that will cater to your every need. It comes equipped with a fridge, washing machine, microwave, study desk, each bedroom has a three quarter sized bed for your convenience.

## Extras

24 Hour Access Accommodation A\_Frame Loft Balcony Bath, Toilet and Basin Built in Wardrobes Curtain Rails Extractor Fan Fridge microwave three quarter beds Guard House guards biometrics Near Train Service Near Bus Service Near Mini Bus Service Open Plan Kitchen Immaculate Condition Communal Braai Area Entrance Hall Courtyard Washing Machine Connection Fibre Shower, Toilet and Basin beds Underground Parking