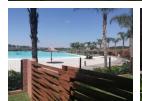

## Blyde Lagoon Three Bedroom Two bath Furnished

Available May 2025

Furnished Three Bed Two Bath Blyde Lagoon unit ( Unfurnished option available ) R 20 000 rent includes water, excludes electricity, and Wi-Fi

Deposit R 20 000

Lease and admin fee R 1500 once off Electricity is prepaid

Licetholdy to prop

This magnificent three-bedroom, two-bathroom garden unit has amazing views and is located on the scenic lagoon in The Blyde Riverwalk Estate. It comes fully furnished with TV, Wi-Fi, cutlery, beds, and much more. This is all you need right here in this resort-like Estate.

Open-plan kitchen lounge and dining area that opens up to a patio that overlooks the lagoon. Spacious bedrooms with ample cupboard space. 2 undercover parking right in front of the unit. All appliances are in the unit. A garden with a patio and relaxing couches overlooking the lagoon. The unit is pet-friendly as approved...

| Pets Allowed | Yes |                     |      |            |                   |
|--------------|-----|---------------------|------|------------|-------------------|
| Interior     |     | Exterior            |      | Sizes      |                   |
| Bedrooms     | 3   | Carports / Parkings | 2    | Floor Size | 105m <sup>2</sup> |
| Bathrooms    | 2   | Security            | Yes  | Land Size  | 170m <sup>2</sup> |
| Kitchens     | 1   | Pool                | Yes  |            |                   |
| Recep. Rooms | 1   | Views               | True |            |                   |
| Furnished    | Yes |                     |      |            |                   |