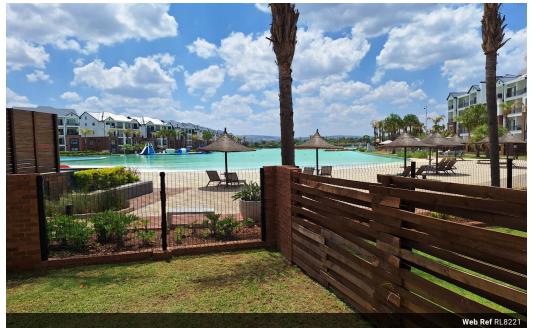

## Blyde Lagoon Three Bedroom Two bath Furnished

Available May 2025

Furnished Three Bed Two Bath Blyde Lagoon unit ( Unfurnished option available ) R 20 000 rent includes water, excludes electricity, and Wi-Fi

Deposit R 20 000

Lease and admin fee R 1500 once off Electricity is prepaid

Licetholdy to prop

This magnificent three-bedroom, two-bathroom garden unit has amazing views and is located on the scenic lagoon in The Blyde Riverwalk Estate. It comes fully furnished with TV, Wi-Fi, cutlery, beds, and much more. This is all you need right here in this resort-like Estate.

Open-plan kitchen lounge and dining area that opens up to a patio that overlooks the lagoon. Spacious bedrooms with ample cupboard space. 2 undercover parking right in front of the unit. All appliances are in the unit. A garden with a patio and relaxing couches overlooking the lagoon. The unit is pet-friendly as approved...

| Pets Allowed | Yes |                     |      |            |                   |
|--------------|-----|---------------------|------|------------|-------------------|
| Interior     |     | Exterior            |      | Sizes      |                   |
| Bedrooms     | 3   | Carports / Parkings | 2    | Floor Size | 105m <sup>2</sup> |
| Bathrooms    | 2   | Security            | Yes  | Land Size  | 170m <sup>2</sup> |
| Kitchens     | 1   | Pool                | Yes  |            |                   |
| Recep. Rooms | 1   | Views               | True |            |                   |
| Furnished    | Yes |                     |      |            |                   |