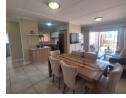

Open-plan kitchen lounge and dining area that opens up to a patio that overlooks the lagoon. Spacious bedrooms with ample cupboard space. 2 undercover parking right in front of the unit. All appliances are in the unit. A garden with a patio and relaxing couches overlooking the lagoon. The unit is pet-friendly as approved...