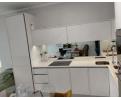

Inside, you'll find top-of-the-line Smeg appliances, including a refrigerator, washing machine, dishwasher, stove, and microwave, all seamlessly integrated into a modern open-plan kitchen. Elegant curtains are already installed, adding a touch of sophistication and privacy.