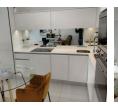

Inside, you'll find top-of-the-line Smeg appliances, including a refrigerator, washing machine, dishwasher, stove, and microwave, all seamlessly integrated into a modern open-plan kitchen. Elegant curtains are already installed, adding a touch of sophistication and privacy.