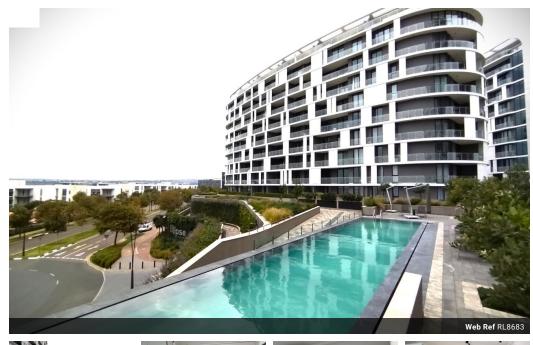

## Large Executive One Bedroom Ellipse Newton

Modern One-Bedroom Apartment in Waterfall Midrand - Prime Location with Premium Amenities

Step into contemporary luxury with this stylish one-bedroom apartment located in the sought-after Waterfall area of Midrand. This well-appointed unit boasts a spacious layout and a large private balcony complete with a patio set—perfect for relaxing or entertaining while enjoying the views.

Estate Features Include:

Sparkling infinity pools

Fully-equipped gym

Trendy Luna Club with communal work and leisure spaces

| Interior     |    | Exterior            |       | Sizes      |      |
|--------------|----|---------------------|-------|------------|------|
| Bedrooms     | 1  | Carports / Parkings | 1     | Floor Size | 64m² |
| Bathrooms    | 1  | Security            | Yes   | Land Size  | 64m² |
| Kitchens     | 1  | Pool                | Yes   |            |      |
| Recep. Rooms | 1  | Views               | False |            |      |
| Furnished    | No |                     |       |            |      |