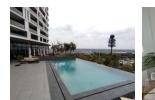

Estate Features Include:

Sparkling infinity pools

Fully-equipped gym

Trendy Luna Club with communal work and leisure spaces

| Interior     |    | Exterior            |       | Sizes      |      |
|--------------|----|---------------------|-------|------------|------|
| Bedrooms     | 1  | Carports / Parkings | 1     | Floor Size | 64m² |
| Bathrooms    | 1  | Security            | Yes   | Land Size  | 64m² |
| Kitchens     | 1  | Pool                | Yes   |            |      |
| Recep. Rooms | 1  | Views               | False |            |      |
| Furnished    | No |                     |       |            |      |