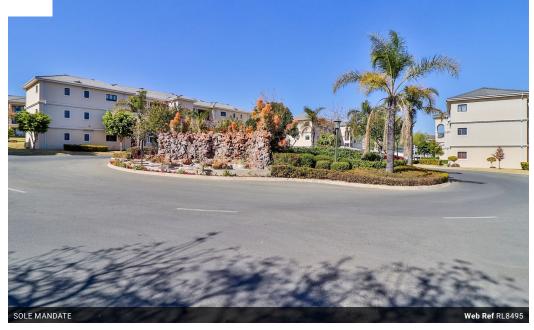

### 3 Bedroom Apartment to let in Summerset - Midrand

Just listed!! Available immediately after all necessary checks.

3 Bedroom apartment. Newly tiled and painted. Ready made curtains, blinds and wall paper. Soft and neutral colours to suit any decor. Neat as a pin. Open airy spaces. Lounge combined with dining area with a sliding door leading unto a closed patio with breath taking views. Kitchen with lots of cupboards and space for 3 under counter machines. Built in wine cellar. Caesar stone counter tops, ample working space. Study nook in the passage and a deco section. Generous size bedrooms with lots of cupboards and space for 3 under counter machines. Built in wine cellar. Caesar stone counter tops, ample working space. Study nook in the passage and a deco section. Generous size bedrooms with lots of cupboards and shoe storage space. Natural light flows into the apartment. Main bedroom is has its own bathroom and the other 2 bedrooms share a separate bathroom.

Fiber is ready for connection. Electricity is prepaid. Complex offers club house; swimming pool and braai...

| Interior     |    | Exterior            |       | Sizes      |  |
|--------------|----|---------------------|-------|------------|--|
| Bedrooms     | 3  | Carports / Parkings | 2     | Floor Size |  |
| Bathrooms    | 2  | Security            | Yes   |            |  |
| Kitchens     | 1  | Pool                | Yes   |            |  |
| Recep. Rooms | 2  | Views               | False |            |  |
| Furnished    | No |                     |       |            |  |