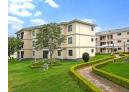

### 3 Bedroom Apartment to let in Summerset - Midrand

Just listed!! Available immediately after all necessary checks.

3 Bedroom apartment. Newly tiled and painted. Ready made curtains, blinds and wall paper. Soft and neutral colours to suit any decor. Neat as a pin. Open airy spaces. Lounge combined with dining area with a sliding door leading unto a closed patio with breath taking views. Kitchen with lots of cupboards and space for 3 under counter machines. Built in wine cellar. Caesar stone counter tops, ample working space. Study nook in the passage and a deco section. Generous size bedrooms with lots of cupboards and space for 3 under counter machines. Built in wine cellar. Caesar stone counter tops, ample working space. Study nook in the passage and a deco section. Generous size bedrooms with lots of cupboards and shoe storage space. Natural light flows into the apartment. Main bedroom is has its own bathroom and the other 2 bedrooms share a separate bathroom.