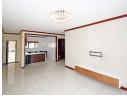

### 3 Bedroom Apartment to let in Summerset - Midrand

Just listed!! Available immediately after all necessary checks.

3 Bedroom apartment. Newly tiled and painted. Ready made curtains, blinds and wall paper. Soft and neutral colours to suit any decor. Neat as a pin. Open airy spaces. Lounge combined with dining area with a sliding door leading unto a closed patio with breath taking views. Kitchen with lots of cupboards and space for 3 under counter machines. Built in wine cellar. Caesar stone counter tops, ample working space. Study nook in the passage and a deco section. Generous size bedrooms with lots of cupboards and space for 3 under counter machines. Built in wine cellar. Caesar stone counter tops, ample working space. Study nook in the passage and a deco section. Generous size bedrooms with lots of cupboards and shoe storage space. Natural light flows into the apartment. Main bedroom is has its own bathroom and the other 2 bedrooms share a separate bathroom.

Fiber is ready for connection. Electricity is prepaid. Complex offers club house; swimming pool and braai...

| Interior     |    | Exterior            |       | Sizes      |  |
|--------------|----|---------------------|-------|------------|--|
| Bedrooms     | 3  | Carports / Parkings | 2     | Floor Size |  |
| Bathrooms    | 2  | Security            | Yes   |            |  |
| Kitchens     | 1  | Pool                | Yes   |            |  |
| Recep. Rooms | 2  | Views               | False |            |  |
| Furnished    | No |                     |       |            |  |