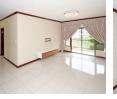

### 3 Bedroom Apartment to let in Summerset - Midrand

Just listed!! Available immediately after all necessary checks.

3 Bedroom apartment. Newly tiled and painted. Ready made curtains, blinds and wall paper. Soft and neutral colours to suit any decor. Neat as a pin. Open airy spaces. Lounge combined with dining area with a sliding door leading unto a closed patio with breath taking views. Kitchen with lots of cupboards and space for 3 under counter machines. Built in wine cellar. Caesar stone counter tops, ample working space. Study nook in the passage and a deco section. Generous size bedrooms with lots of cupboards and space for 3 under counter machines. Built in wine cellar. Caesar stone counter tops, ample working space. Study nook in the passage and a deco section. Generous size bedrooms with lots of cupboards and shoe storage space. Natural light flows into the apartment. Main bedroom is has its own bathroom and the other 2 bedrooms share a separate bathroom.