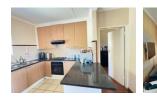

This property offers

- 127 Square Meters

-Open-plan tiled kitchen with granite counter tops, ample cupboards space and allowance for two under counter space, double door fridge space, Extractor fan, Tiled Floors, Blinds, Built-in Cupboards, Under Counter Oven, Hob