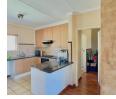

This property offers

- 127 Square Meters

-Open-plan tiled kitchen with granite counter tops, ample cupboards space and allowance for two under counter space, double door fridge space, Extractor fan, Tiled Floors, Blinds, Built-in Cupboards, Under Counter Oven, Hob