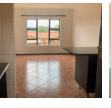

- Two generously sized bedrooms bathed in natural light, designed for relaxation and rest.

 Two contemporary bathrooms featuring sleek, high-end fixtures and elegant finishes.
An open-concept living and dining space, enhanced by polished tile floors and large aluminum-framed windows, allowing for an abundance of natural light. • A stylishly designed kitchen with ample...