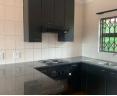

- Two generously sized bedrooms bathed in natural light, designed for relaxation and rest.

 Two contemporary bathrooms featuring sleek, high-end fixtures and elegant finishes.
An open-concept living and dining space, enhanced by polished tile floors and large aluminum-framed windows, allowing for an abundance of natural light. • A stylishly designed kitchen with ample...