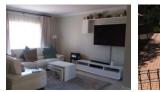

Open plan kitchen, dining-room and lounge area leading out to a covered patio with a built-in braai – perfect for entertaining Storeroom built under the staircase – more storage space Guest toilet downstairs