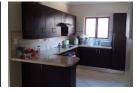

Open plan kitchen, dining-room and lounge area leading out to a covered patio with a built-in braai – perfect for entertaining Storeroom built under the staircase – more storage space Guest toilet downstairs