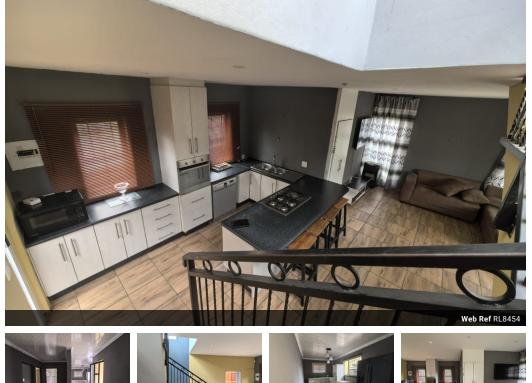

Main Residence present Comfort Meets Convenience Step into a light-filled, open-plan kitchen and lounge - perfect for relaxed evenings or entertaining with ease.

A separate laundry area and guest bathroom make everyday living effortlessly practical.

Upstairs features three generously sized bedrooms, all with built-in cupboards, and a modern full family bathroom complete with bath, shower, toilet, and basin.

Prepaid electricity gives you full control of your energy usage.