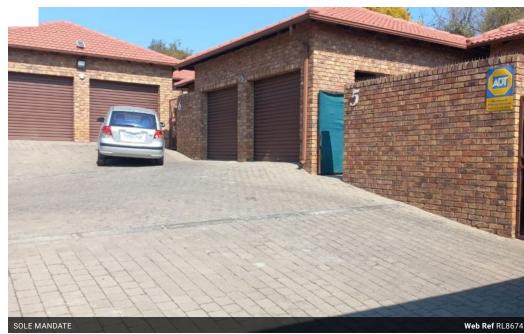

## MODERN FREE STANDING CLUSTER

Modern cluster in small complex, only 3 units.

Open plan lounge with modern kitchen. Granite tops and space for 3 appliances. Two spacious bedrooms both can fit a queen bed and ample cupboard space.

One full bathroom with bath and shower.

Double manual garage and paved private courtyard.

Prepaid electricity, water metered and refuse.

Fiber ready. Suitable for a professional person or couple. No small children.