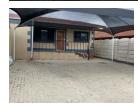

Mostly paved outside with a small garden portion at the back with lawn to accommodate pets. Very secure, walled And gated with spikes on the boundary wall. Situated in cul-de-suc with single entrance access. Equipped With alarm system with an outside beam. Tenant to connect to armed response of choice. House is fibre ready with point at the gate, tenant to pull into the house (optional). Situated in no load shedding zone in De Klerkshof, Edenvale.

Water and Electricity are prepaid.

Available 1 February Call and arrange a viewing appointment.

| Pets Allowed | Yes |                     |       |            |       |
|--------------|-----|---------------------|-------|------------|-------|
| Interior     |     | Exterior            |       | Sizes      |       |
| Bedrooms     | 4   | Carports / Parkings | 2     | Floor Size | 120m² |
| Bathrooms    | 2   | Security            | No    | Land Size  | 300m² |
| Kitchens     | 1   | Pool                | No    |            |       |
| Recep. Rooms | 1   | Views               | False |            |       |
| Furnished    | No  |                     |       |            |       |