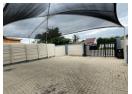

Mostly paved outside with a small garden portion at the back with lawn to accommodate pets. Very secure, walled And gated with spikes on the boundary wall. Situated in cul-de-suc with single entrance access. Equipped With alarm system with an outside beam. Tenant to connect to armed response of choice. House is fibre ready with point at the gate, tenant to pull into the house (optional). Situated in no load shedding zone in De Klerkshof, Edenvale.