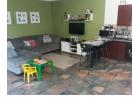

Open plan lounge that has recntly been painted cream, dining, kithen leading onto a covered patio. Modern kitchen with granite tops and space for 3 appliances. Ground floor and bathrooms tiled.

Complex offers a pool, clubhouse, soccer and jungle gym with open gardens to play for the kids.