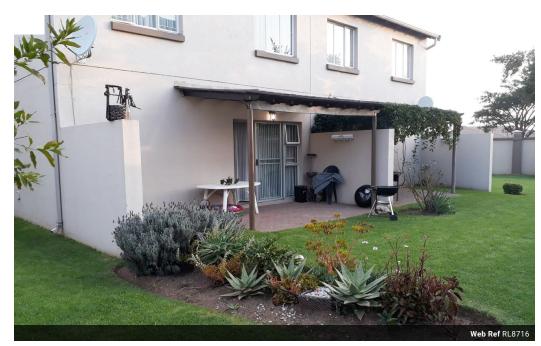

## MODERN DUPLEX

Modern, secure duplex in sought after comlex in Greenstone hill. 24 Hour security with biometric access control. Walking distance to Shopping center with restaurants and easy access to highways. 10 min drive to OR THAMBO. Two spacious bedrooms with laminated floors and ample cupboard space. Main on suite with a bath the second bathroom has a chourt

Open plan lounge that has recntly been painted cream, dining, kithen leading onto a covered patio. Modern kitchen with granite tops and space for 3 appliances. Ground floor and bathrooms tiled.

Complex offers a pool, clubhouse, soccer and jungle gym with open gardens to play for the kids.

One carport, visitors for second car. This is NOT a dog friendly unit. Fiber ready and has prepaid water and electricity. Utility charge R350 Minimum combined income R24000

| Interior     |    | Exterior            |       | Sizes      |                      |
|--------------|----|---------------------|-------|------------|----------------------|
| Bedrooms     | 2  | Carports / Parkings | 1     | Floor Size | 87m²                 |
| Bathrooms    | 2  | Security            | Yes   | Land Size  | 10,000m <sup>2</sup> |
| Kitchens     | 1  | Pool                | Yes   |            |                      |
| Recep. Rooms | 1  | Views               | False |            |                      |
| Furnished    | No |                     |       |            |                      |