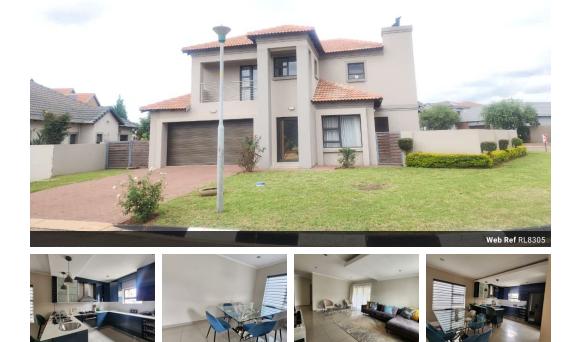

# 4 Bed House In Monavoni To Let

4 Bedroom Double Storey House in Monavoni To Let Sensational Outstanding 4 Bedroom House to let in a secured Estate. This neat and modern House consists of the following.

#### Downstairs

Kitchen and Scullery

Dining area

Lounge

Guest Bedroom with en-suite

Pets Allowed

Guest toilet
Double Garage
The Estate has a communal swimming pool, kids playing area, and a clubhouse

-24 HR security guard

Walking distance to Raslouw Private Hospital

|                                                               | Interior     |     | Exterior            |       | Sizes     |                   |
|---------------------------------------------------------------|--------------|-----|---------------------|-------|-----------|-------------------|
|                                                               | Bedrooms     | 4   | Garages             | 2     | Land Size | 401m <sup>2</sup> |
|                                                               | Bathrooms    | 3.5 | Carports / Parkings | 1     |           |                   |
|                                                               | Kitchens     | 1   | Security            | No    |           |                   |
|                                                               | Recep. Rooms | 2   | Pool                | No    |           |                   |
|                                                               | Furnished    | No  | Views               | False |           |                   |
| RAGIOUW<br>RAGIOUW<br>MANOR<br>SILVER STONE<br>COUNTRY ESTATE |              |     |                     |       |           |                   |