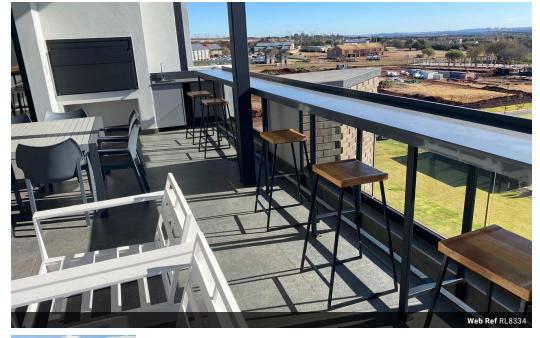

World-Class Amenities

Rooftop entertainment areas with a state-of-the-art MasterChef kitchen, available for private bookings. Rooftop swimming pool offering breathtaking skyline views for ultimate relaxation. Private cinema room for an exclusive, immersive movie experience. Hot desk workstations designed for seamless productivity. Exclusive meeting rooms available via a convenient booking system. Uninterrupted power supply-stay connected with no loadshedding worries. Pet-friendly for dogs (cats not permitted). Although permission required from the Landlord