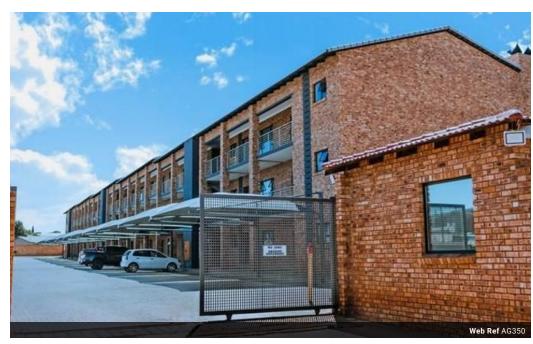

## Adadi Gardens, Witfield - 2 Bedroom Ground Floor 1st floor and 2nd floor Units to Rent from

Adadi Gardens, Witfield - Units to Rent

Rental from R8500.00 to R9000.00 per month - excluding pre-paid electricity and billed utilities.

We have units available on the ground, 1st and 2nd floor.

All units 2 Bedrooms

Rent directly from the Developers! Property Features: Bedrooms: 2

Bathrooms: 2 (some units don't have a bath but showers only)

No

Lounges: 1 Dining Areas: 1 Covered Parking: 2 Pet Friendly Access Gate

Fenced

Furnished

Pool Security Post

| Pets Allowed | Yes |                     |       |            |                     |
|--------------|-----|---------------------|-------|------------|---------------------|
| Interior     |     | Exterior            |       | Sizes      |                     |
| Bedrooms     | 2   | Carports / Parkings | 2     | Floor Size | 94m²                |
| Bathrooms    | 2   | Security            | Yes   | Land Size  | 2,500m <sup>2</sup> |
| Kitchens     | 1   | Pool                | Yes   |            |                     |
| Recep. Rooms | 2   | Views               | False |            |                     |