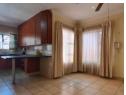

Both bedrooms are carpeted, while the living area is tiled.

No

The kitchen is fitted with a hob, oven, an extractor fan, and plenty of cupboards.

There is a parking space for one vehicle only. The parking space is covered.