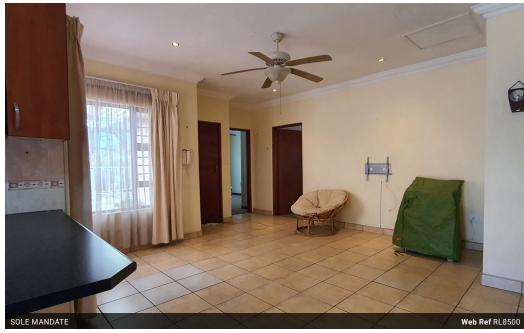

## 2 Bedroom 2 Bathroom Garden Cottage

This is a neat, spacious, and secure flat.

This two-bedroom two-bathroom garden cottage is located in a secure property. The property offers easy access to all freeways.

Both bedrooms are carpeted, while the living area is tiled.

No

The kitchen is fitted with a hob, oven, an extractor fan, and plenty of cupboards.

There is a parking space for one vehicle only. The parking space is covered.

Rental excludes electricity costs.

| Interior     |   | Exterior            |       | Sizes      |                     |
|--------------|---|---------------------|-------|------------|---------------------|
| Bedrooms     | 2 | Carports / Parkings | 1     | Floor Size | 75m²                |
| Bathrooms    | 2 | Security            | No    | Land Size  | 1,003m <sup>2</sup> |
| Kitchens     | 1 | Pool                | No    |            |                     |
| Recep. Rooms | 2 | Views               | False |            |                     |