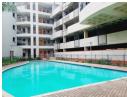

| Interior    |   | Exterior            |      | Sizes      |      |  |
|-------------|---|---------------------|------|------------|------|--|
| Bedrooms    | 2 | Carports / Parkings | 2    | Floor Size | 70m² |  |
| Bathrooms   | 2 | Security            | Yes  |            |      |  |
| Kitchens    | 1 | Pool                | Yes  |            |      |  |
| Pocon Poome | 2 | Viowe               | Truo |            |      |  |