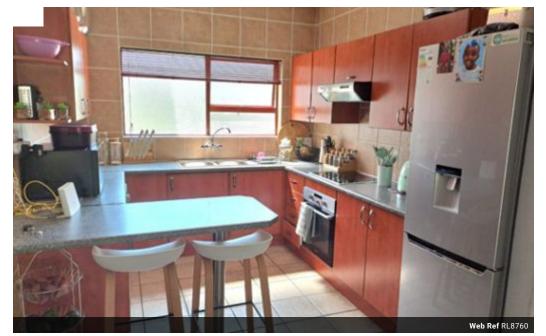

The apartment is tiled with laminate flooring in the light and spacious double bedrooms.

The open plan KITCHEN overlooks the SPACIOUS living room, for your comfy LOUNGE furniture and DINING ROOM suite.