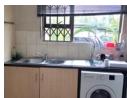

No

The 2 large bedrooms have laminate flooring and built in cupboards. REMODELLED modern bathrooms, 1 bathroom has a bathtub and the other bathroom has a shower.

The large open plan kitchen has granite counter tops offers a GAS stove, space for 2 under-counter appliances and double sink. There is a large corner pantry cupboard as well as lots of additional storage.