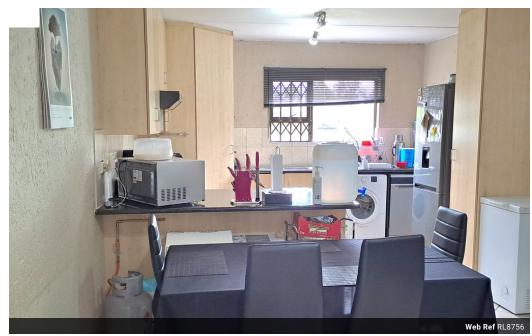

No

The 2 large bedrooms have laminate flooring and built in cupboards. REMODELLED modern bathrooms, 1 bathroom has a bathtub and the other bathroom has a shower.

The large open plan kitchen has granite counter tops offers a GAS stove, space for 2 under-counter appliances and double sink. There is a large corner pantry cupboard as well as lots of additional storage.

The kitchen overlooks the SPACIOUS dining room / living room which steps out to the covered patio and garden.

This complex is quiet and peaceful and offers a fenced sparkling pool, lapa as well as a PLAY AREA and PUTTING GREEN. Walking distance to shopping centres and a short drive to...  $% \label{eq:control_eq} % \label{eq:control_eq}$ 