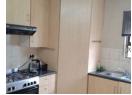

No

The 2 large bedrooms have laminate flooring and built in cupboards. REMODELLED modern bathrooms, 1 bathroom has a bathtub and the other bathroom has a shower.

The large open plan kitchen has granite counter tops offers a GAS stove, space for 2 under-counter appliances and double sink. There is a large corner pantry cupboard as well as lots of additional storage.