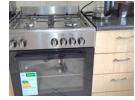

No

The 2 large bedrooms have laminate flooring and built in cupboards. REMODELLED modern bathrooms, 1 bathroom has a bathtub and the other bathroom has a shower.

The large open plan kitchen has granite counter tops offers a GAS stove, space for 2 under-counter appliances and double sink. There is a large corner pantry cupboard as well as lots of additional storage.