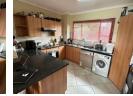

Kitchen and Open Plan Lounge with space for 3 appliances. The kitchen has granite tops and ample cupboards and workspace. The open plan lounge area, perfect for relaxation and entertainment.

Step outside onto your own private balcony, complete with a built-in braai.