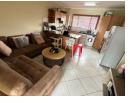

## Invest Today : 2 Bedroom Apartment R649 000.00.

Welcome to your new home. This stunning 2 bedroom, 1 full bathroom apartment offers a perfect blend of comfort.

Featuring 2 bedrooms tiled, 1 bathroom with shower and bathtub.

Kitchen and Open Plan Lounge with space for 3 appliances. The kitchen has granite tops and ample cupboards and workspace. The open plan lounge area, perfect for relaxation and entertainment.

Step outside onto your own private balcony, complete with a built-in braai.