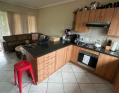

Kitchen and Open Plan Lounge with space for 3 appliances. The kitchen has granite tops and ample cupboards and workspace. The open plan lounge area, perfect for relaxation and entertainment.

Step outside onto your own private balcony, complete with a built-in braai.