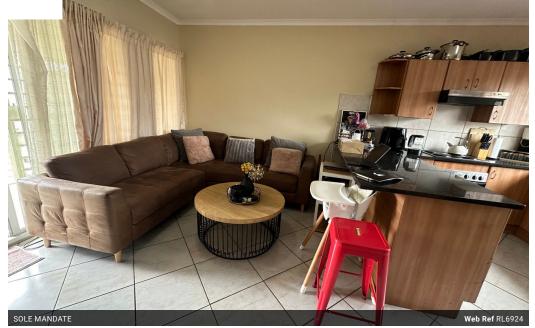

## Invest Today : 2 Bedroom Apartment R649 000.00.

Welcome to your new home. This stunning 2 bedroom, 1 full bathroom apartment offers a perfect blend of comfort.

Featuring 2 bedrooms tiled, 1 bathroom with shower and bathtub.

Kitchen and Open Plan Lounge with space for 3 appliances. The kitchen has granite tops and ample cupboards and workspace. The open plan lounge area, perfect for relaxation and entertainment.

Step outside onto your own private balcony, complete with a built-in braai.