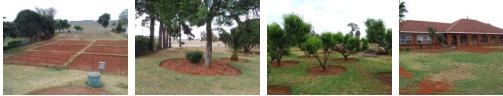

# Smallholding to Dream Big,Build Bigger ,Limitless Possibilities await in WHEATLANDS GAUTENG

Unlock a GOLDEN OPPORTUNITY! Imagine owning over 3 hectares of prime land over 20 various types fruit trees and more than 3 grape vine tipes brimming with possibilities! Perfectly positioned less than 1km from Tambotie Mall and a convenient petrol station in a THRIVING, rapidly developing area, this expansive smallholding is your gateway to exceptional rental income and explosive future growth!

Picture this: TWO spacious homes, each a blank canvas ready for your vision, plus a charming 2-bedroom house with its own garden! With a touch of TLC and smart upgrades, watch your rental income SOAR to approximately R30,000 per month! This is a DREAM for savvy investors and large families seeking multi-generational living with income-generating potential!

But wait, there's MORE! A substantial workshop space stands ready for commercial...

| Pets Allowed | Yes |                     |      |            |                      |
|--------------|-----|---------------------|------|------------|----------------------|
| Interior     |     | Exterior            |      | Sizes      |                      |
| Bedrooms     | 12  | Garages             | 4    | Floor Size | 2,500m <sup>2</sup>  |
| Bathrooms    | 9   | Carports / Parkings | 2    | Land Size  | 34,000m <sup>2</sup> |
| Kitchens     | 4   | Security            | Yes  |            |                      |
| Recep. Rooms | 8   | Dom. Accom.         | 2    |            |                      |
| Studies      | 3   | Pool                | No   |            |                      |
| Furnished    | No  | Views               | True |            |                      |