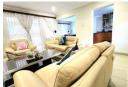

Step inside to find a bright and welcoming ambiance, with open living spaces that include a family lounge, dining area, and a kitchen with ample cupboard space and a tucked-away scullery, perfect for all your appliances, including a double-door fridge. The family lounge opens onto a spacious patio with a built-in braai area, leading to a well-sized garden.