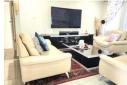

Step inside to find a bright and welcoming ambiance, with open living spaces that include a family lounge, dining area, and a kitchen with ample cupboard space and a tucked-away scullery, perfect for all your appliances, including a double-door fridge. The family lounge opens onto a spacious patio with a built-in braai area, leading to a well-sized garden.