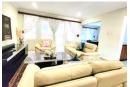

Step inside to find a bright and welcoming ambiance, with open living spaces that include a family lounge, dining area, and a kitchen with ample cupboard space and a tucked-away scullery, perfect for all your appliances, including a double-door fridge. The family lounge opens onto a spacious patio with a built-in braai area, leading to a well-sized garden.