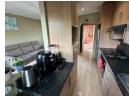

## 2 Bedroom Townhouse in Malanshof R685 000

Enjoy the perfect blend of comfort and convenience in this lovely 2 bedroom townhouse!

This home offer a practical layout with a separate kitchen, cozy living area and dining space. The 1st bedrooms has a separate bathroom with tub and the main bedroom with en-suite featuring both a shower.

| Pets Allowed | Yes |             |       |            |      |
|--------------|-----|-------------|-------|------------|------|
| Interior     |     | Exterior    |       | Sizes      |      |
| Bedrooms     | 2   | Garages     | 1     | Floor Size | 62m² |
| Bathrooms    | 2   | Security    | No    |            |      |
| Kitchens     | 1   | Dom. Accom. | 1     |            |      |
| Recep. Rooms | 2   | Pool        | Yes   |            |      |
| Furnished    | No  | Views       | False |            |      |