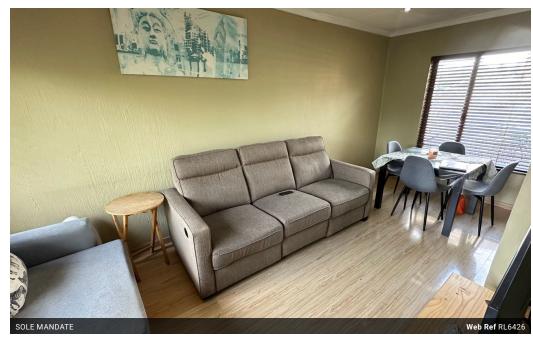

## 2 Bedroom Townhouse in Malanshof R685 000

Enjoy the perfect blend of comfort and convenience in this lovely 2 bedroom townhouse!

This home offer a practical layout with a separate kitchen, cozy living area and dining space. The 1st bedrooms has a separate bathroom with tub and the main bedroom with en-suite featuring both a shower.

| Pets Allowed | Yes |             |       |            |      |
|--------------|-----|-------------|-------|------------|------|
| Interior     |     | Exterior    |       | Sizes      |      |
| Bedrooms     | 2   | Garages     | 1     | Floor Size | 62m² |
| Bathrooms    | 2   | Security    | No    |            |      |
| Kitchens     | 1   | Dom. Accom. | 1     |            |      |
| Recep. Rooms | 2   | Pool        | Yes   |            |      |
| Furnished    | No  | Views       | False |            |      |