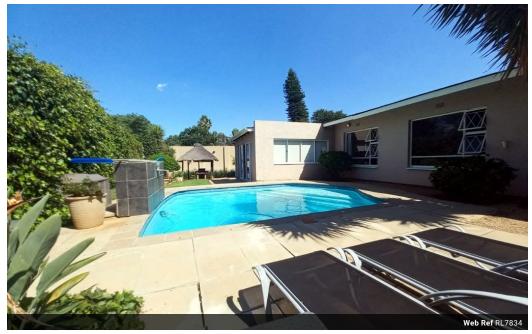

### Immaculate 3 Bedroom Home in Blairgowrie With Income Generating Cottage!!

Beautiful, spacious, immaculate home in the lovely, leafy, and convenient suburb of Blairgowrie. There is a fully equipped income-generating cottage, with a current rental amount of R6350 per month.

The exterior of the house boasts a well-manicured, low-maintenance garden and a sparkling salt-chlorinated swimming pool, perfect for those hot summer days.

Additionally, there is domestic quarters, a laundry room, and a double garage.