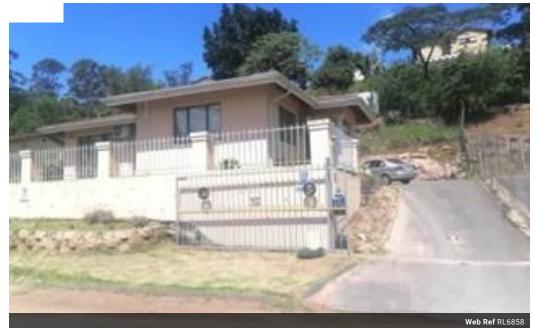

#### INVESTOR Opoortunity Modern 3 bedroom neat as a pin home in Queensburgh KZN

Thie property is postioned above street level. Amenities loctaed within less than 2 km distance. The property is Tenanted at present and Lease expires 2025 Consistency in monthly metntal payment and reliable tenants Meander with Driveway to front door of this quaint and neat 3 bedroom home. Serviced by 1 bathroom and seperate guest toilet. Cozy neat and spacious with modern flair of porcelain tiles flooring. The open plan fitted kitchen with plenty cupboard space also has under counter oven . Lounge and diningroom open plan exit with sliding door into garden area. The Air cons in property help

for those extreme hot summer days in KZN IDEAL Home if you are newly weds or even if you are in buyers market looking to down scale

Remote driveway gates Safe and secure area Grab this one don't snooze Call to schedule viewing...

| Pets Allowed | Yes |                     |       |            |                   |
|--------------|-----|---------------------|-------|------------|-------------------|
| Interior     |     | Exterior            |       | Sizes      |                   |
| Bedrooms     | 3   | Carports / Parkings | 4     | Floor Size | 175m <sup>2</sup> |
| Bathrooms    | 1   | Security            | Yes   | Land Size  | 507m <sup>2</sup> |
| Kitchens     | 1   | Pool                | No    |            |                   |
| Recep. Rooms | 2   | Views               | False |            |                   |
| Furnished    | No  |                     |       |            |                   |