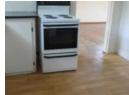

### Key Features:

Spacious Open-Plan Living: Step into a bright and airy open-plan lounge and dining room where large windows flood the space with natural light. Elegant wooden flooring adds a touch of warmth and sophistication, creating the perfect environment for both everyday living and entertaining.