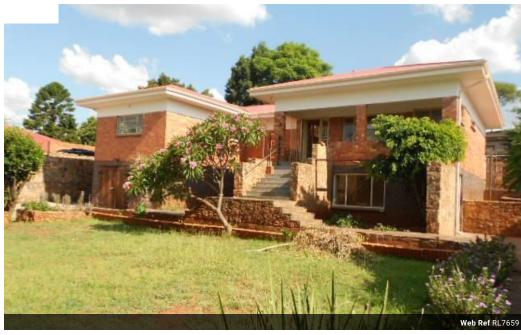

## Dream Home Elegant 3-Bedroom Oasis with Spacious Garden Pretoria West

Discover Your Dream Home: A Perfect Blend of Comfort, Style, and Practicality
Are you searching for the ideal home that combines comfort, style, and practicality? Look no further—this charming 3-bedroom property is exactly what you've been dreaming of!

### Key Features:

Spacious Open-Plan Living: Step into a bright and airy open-plan lounge and dining room where large windows flood the space with natural light. Elegant wooden flooring adds a touch of warmth and sophistication, creating the perfect environment for both everyday living and entertaining.

| Pets Allowed | Yes |                     |       |            |       |
|--------------|-----|---------------------|-------|------------|-------|
| Interior     |     | Exterior            |       | Sizes      |       |
| Bedrooms     | 3   | Garages             | 2     | Floor Size | 230m² |
| Bathrooms    | 1   | Carports / Parkings | 13    | Land Size  | 953m² |
| Kitchens     | 1   | Security            | No    |            |       |
| Recep. Rooms | 3   | Pool                | No    |            |       |
| Furnished    | No  | Views               | False |            |       |