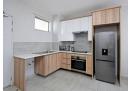

The apartment boasts a bright and airy bedroom, a stylish bathroom, and a spacious lounge area with tasteful tiling throughout. The modern kitchen is equipped with sleek granite countertops, a gas stove, and plenty of cupboard space. The unit also includes a covered carport, with ample guest parking available.