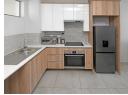

The apartment boasts a bright and airy bedroom, a stylish bathroom, and a spacious lounge area with tasteful tiling throughout. The modern kitchen is equipped with sleek granite countertops, a gas stove, and plenty of cupboard space. The unit also includes a covered carport, with ample guest parking available.