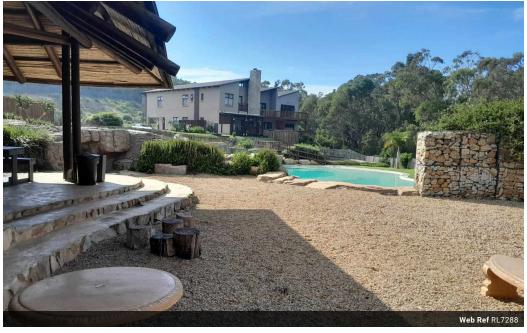

## A Blank Canvass at High Profile Amadala Leisure Resort on Port Elizabeth Beachfront

Introducing a rare opportunity to own a prime piece of vacant land in a highly sought-after location. This expansive property offers endless possibilities to create your dream estate or development project. Featuring an impressive size of 322sq meters and this blank canvas is ready for your creative vision to come to life.

Interior features of this vacant land include a flat and level topography, making it easy to build on and ideal for construction. With ample space to design the layout of your dreams, this property provides a blank slate for you to customize every detail to suit your preferences and needs or purchase the plan from the owner at R29,000 as an optional extra.

On the exterior, this parcel of land boasts breathtaking views of the surrounding landscape, The Sea or the Forest offering a serene and picturesque...