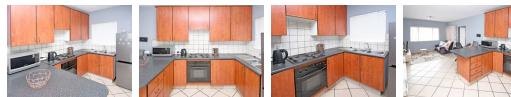

The unit features a bright and airy tiled bedroom, a sleek, modern bathroom, and a spacious kitchen with granite countertops and ample cupboard space. The open-plan tiled lounge flows effortlessly onto a private balcony, offering a serene spot to unwind. A single lock-up garage is included, along with plenty of guest parking.