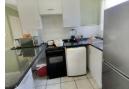

Modern kitchen with granite tops and ample cupboard space.

Open plan lounge that leads out to a balcony.

Nice size bedrooms.

24/7 security.

Pool and braai area Call me to view.

| Interior     |    | Exterior            |       | Sizes      |                       |
|--------------|----|---------------------|-------|------------|-----------------------|
| Bedrooms     | 2  | Carports / Parkings | 2     | Floor Size | 68m²                  |
| Bathrooms    | 1  | Security            | Yes   | Land Size  | 140,000m <sup>2</sup> |
| Kitchens     | 1  | Pool                | Yes   |            |                       |
| Recep. Rooms | 1  | Views               | False |            |                       |
| Furnished    | No |                     |       |            |                       |