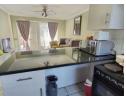

Modern kitchen with granite tops and ample cupboard space.

Open plan lounge that leads out to a balcony.

Nice size bedrooms.

24/7 security.

Pool and braai area Call me to view.

| Interior     |    | Exterior            |       | Sizes      |                       |
|--------------|----|---------------------|-------|------------|-----------------------|
| Bedrooms     | 2  | Carports / Parkings | 2     | Floor Size | 68m²                  |
| Bathrooms    | 1  | Security            | Yes   | Land Size  | 140,000m <sup>2</sup> |
| Kitchens     | 1  | Pool                | Yes   |            |                       |
| Recep. Rooms | 1  | Views               | False |            |                       |
| Furnished    | No |                     |       |            |                       |