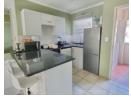

Modern kitchen with granite tops and ample cupboard space.

Open plan lounge that leads out to a balcony.

Nice size bedrooms.

24/7 security.

Pool and braai area Call me to view.

| Interior     |    | Exterior            |       | Sizes      |                       |
|--------------|----|---------------------|-------|------------|-----------------------|
| Bedrooms     | 2  | Carports / Parkings | 2     | Floor Size | 68m²                  |
| Bathrooms    | 1  | Security            | Yes   | Land Size  | 140,000m <sup>2</sup> |
| Kitchens     | 1  | Pool                | Yes   |            |                       |
| Recep. Rooms | 1  | Views               | False |            |                       |
| Furnished    | No |                     |       |            |                       |