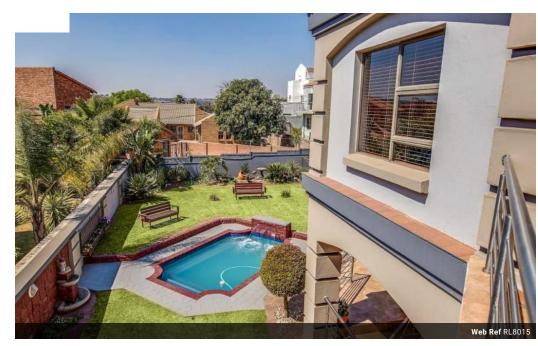

## Tranquil Elegance

Calling all serious buyers from R3,900,000 to view and negotiate

Double volume ceilings greet you as you enter this beautiful home, with an atrium and a Juliet balcony overlooking the atrium.

To the left is a work from home office set-up. A formal lounge opens onto a covered patio.

Informal lounge is located to the right of the formal lounge which can be closed off for privacy. The informal lounge opens onto the

Dining-room is situated on a split level to the informal lounge with doors that can be closed off for privacy from the informal lounge.

Spacious kitchen, with an electric stove/oven, granite countertops throughout the kitchen with a walk-in pantry and loads of cupboard and counter space. The scullery has space for 2 undercounter appliances, a 2-plate gas stove and loads of cupboard

| Pets Allowed | Yes |                     |       |            |       |
|--------------|-----|---------------------|-------|------------|-------|
| Interior     |     | Exterior            |       | Sizes      |       |
| Bedrooms     | 4   | Garages             | 3     | Floor Size | 486m² |
| Bathrooms    | 5   | Carports / Parkings | 3     | Land Size  | 977m² |
| Kitchens     | 1   | Security            | Yes   |            |       |
| Recep. Rooms | 3   | Pool                | Yes   |            |       |
| Studies      | 2   | Views               | False |            |       |
| Furnished    | No  |                     |       |            |       |