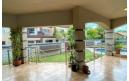

To the left is a work from home office set-up. A formal lounge opens onto a covered patio.

Informal lounge is located to the right of the formal lounge which can be closed off for privacy. The informal lounge opens onto the