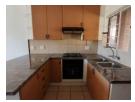

Key Features:

Bedrooms: Two well-sized bedrooms with ample natural light.

Bathroom: A full bathroom

Kitchen: Open-plan design with built-in cupboards and workspace. Lounge: Spacious and perfect for family time or hosting guests.