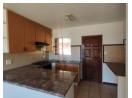

Key Features:

Bedrooms: Two well-sized bedrooms with ample natural light.

Bathroom: A full bathroom

Kitchen: Open-plan design with built-in cupboards and workspace. Lounge: Spacious and perfect for family time or hosting guests.