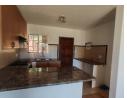

Key Features:

Bedrooms: Two well-sized bedrooms with ample natural light.

Bathroom: A full bathroom

Kitchen: Open-plan design with built-in cupboards and workspace. Lounge: Spacious and perfect for family time or hosting guests.