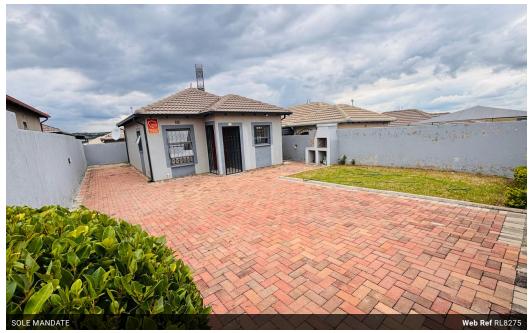

52m<sup>2</sup>

201m<sup>2</sup>

Two Bedrooms house for Sale

EXCLUSIVE MANDATE,,, Riverside View - R920 000 A wide open two bedrooms house availeble for sale in Riverside View . the yard also so big

Separate tiled bathroom and toilet.

Tiled open plan living area onto a modern tiled kitchen built in cupboards , 4 plate stove, under counter oven, extractor fan and sink. Burglar bars.

Property is walled and gated

| Pets Allowed | Yes |                     |       |            |
|--------------|-----|---------------------|-------|------------|
| Interior     |     | Exterior            |       | Sizes      |
| Bedrooms     | 2   | Carports / Parkings | 5     | Floor Size |
| Bathrooms    | 1   | Security            | No    | Land Size  |
| Kitchens     | 1   | Pool                | No    |            |
| Recep. Rooms | 1   | Views               | False |            |
| Furnished    | No  |                     |       |            |