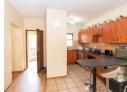

This stylish home features spacious bedrooms, a stunning kitchen, and an inviting lounge area that extends to a private patioperfect for relaxation or entertaining. The main bedroom also boasts its own private patio, adding a touch of exclusivity. Additionally, there is a versatile study or pajama lounge, ideal for working from home or unwinding.

| Interior     |    | Exterior            |      | Sizes      |         |
|--------------|----|---------------------|------|------------|---------|
| Bedrooms     | 2  | Carports / Parkings | 2    | Floor Size | 106m²   |
| Bathrooms    | 2  | Security            | Yes  | Land Size  | 1,450m² |
| Kitchens     | 1  | Pool                | Yes  |            |         |
| Recep. Rooms | 1  | Views               | True |            |         |
| Studies      | 1  |                     |      |            |         |
| Furnished    | No |                     |      |            |         |