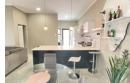

The modern kitchen comes with a gas stove, and ample cupboards.

Spacious dining and lounge area that leads out to a patio with a braai and a private walled gardden.

The main bedroom is spacious with a full bathroom.