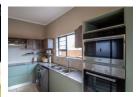

The modern kitchen sleek granite counter tops leads into a seperate dining and lounge area opening out to a privata garden. Additionely, there is a convenient guest loo.

This gorgious home features three bedrooms, with the master bedroom boasting an en-suite bathroom.