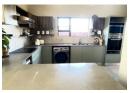

The modern kitchen sleek granite counter tops leads into a seperate dining and lounge area opening out to a privata garden. Additionely, there is a convenient guest loo.

This gorgious home features three bedrooms, with the master bedroom boasting an en-suite bathroom.