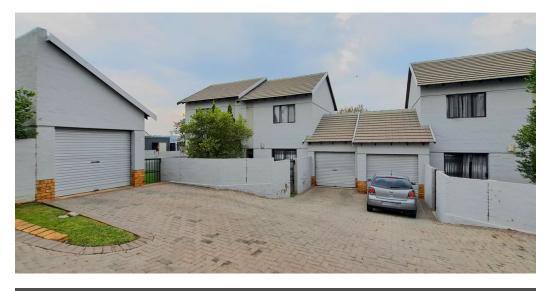

## Townhouse with spacious front AND back garden.

Welcome to Dekko Heights, a conveniently located security complex in the sought after Halfway Gardens area.

What to expect?

- Modern finishes.

- Open plan kitchen, extractor fan, space for 3 undercounter appliances and a double door fridge.
- Open plan dining and lounge
- 2 Bedrooms upstairs
- 1 Well sized fully fitted bathroom upstairs
  Private front and back garden for your furry friends

Yes

- 1 Garage and 1 private open parking
   Ample visitors parking space
- What does the complex offer?
- 24 Hour Access Control 24 Hour Security Guards
- Communal Park
- Communal Braai area and
- Communal Club House

## Pets Allowed

| Interior     |    | Exterior            |       |
|--------------|----|---------------------|-------|
| Bedrooms     | 2  | Garages             | 1     |
| Bathrooms    | 1  | Carports / Parkings | 1     |
| Kitchens     | 1  | Security            | Yes   |
| Recep. Rooms | 2  | Pool                | No    |
| Furnished    | No | Views               | False |