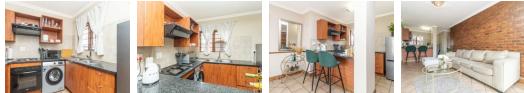

### Private Downstairs Three Bedroom Investor's Dream Apartment in Halfway Gardens

This spacious downstairs three-bedroom apartment has just come onto the market. It is situated in the quiet & private part of the complex. There is an open-plan kitchen. A well-sized lounge/family room with access to a covered patio & communal garden. Three spacious bedrooms all with built-in cupboards. There are two bathrooms with the main en suite. The apartment is tiled throughout. Two covered parking bays are allocated to the apartment. There are additional visitors' parking bays. 24H Security Guards on duty. Access & Exit gate control. Communal swimming pool. Communal clubhouse.

#### Extras

24 Hour Access Bath, Toilet and Basin Carport Complex Communal Braai Area Covered Patio Ground Floor Guard House Built in Wardrobes Near Bus Service Near Mini Bus Service Oven And Hob Electric Gate En Suite Open Plan Kitchen Garden Shower, Toilet and Basin Visitors Parking Tiled Floors 24 Hour Response Guard