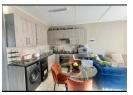

## Modern 3 bedroom 2 bath ground floor apartment.

The kitchen has ample cupboards space and a gas stove with granite tops. Large living area that leads to a outside patio. Fully tilled.

Furnished

Spacious bedrooms with laminatedd flooring and a full bathroom. Close to the gautrain station and the mall of africa.