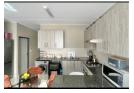

## Modern 3 bedroom 2 bath ground floor apartment.

The kitchen has ample cupboards space and a gas stove with granite tops. Large living area that leads to a outside patio. Fully tilled.

Furnished

Spacious bedrooms with laminatedd flooring and a full bathroom. Close to the gautrain station and the mall of africa.