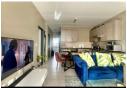

## Modern 3 bedroom 2 bath ground floor apartment.

The kitchen has ample cupboards space and a gas stove with granite tops. Large living area that leads to a outside patio. Fully tilled.

Furnished

Spacious bedrooms with laminatedd flooring and a full bathroom. Close to the gautrain station and the mall of africa.

Enjoy the tranquility of country living .

Secure estate 24/7 security.
Club house with a braai area and beautifull gardens.
Call me for a viewing.

| Interior     |   | Exterior            |      | Sizes      |       |
|--------------|---|---------------------|------|------------|-------|
| Bedrooms     | 3 | Carports / Parkings | 2    | Floor Size | 110m² |
| Bathrooms    | 2 | Security            | Yes  |            |       |
| Kitchens     | 1 | Pool                | No   |            |       |
| Recep. Rooms | 2 | Views               | True |            |       |