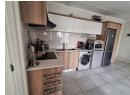

The kitchen comes equipped with three appliances. Sliding doors lead to a sunny balcony, perfect for those warm summer nights and cozy braais. The unit is ready for DSTV and has fiber, prepaid electricity, and water already installed. Additionally, 3 appliances, are included.