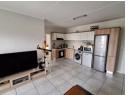

The kitchen comes equipped with three appliances. Sliding doors lead to a sunny balcony, perfect for those warm summer nights and cozy braais. The unit is ready for DSTV and has fiber, prepaid electricity, and water already installed. Additionally, 3 appliances, are included.