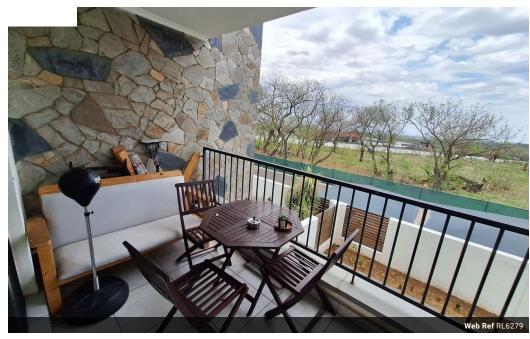

## 2 bed 2 bath Luxury Lifestyle Apartment!!

This exquisite apartment is located on the first floor and offers stunning views. It features an open plan lounge/dining room, two spacious bedrooms with fitted cupboards, and a main ensuite with an additional glossy cupboards, vanity cupboard, walk-in-shower, toilet, and sink. The 2nd bedroom shares the 2nd bathroom, shower, sink and toilet and vanity cupboard.

The kitchen comes equipped with three appliances. Sliding doors lead to a sunny balcony, perfect for those warm summer nights and cozy braais. The unit is ready for DSTV and has fiber, prepaid electricity, and water already installed. Additionally, 3 appliances, are included.