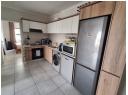

The kitchen comes equipped with three appliances. Sliding doors lead to a sunny balcony, perfect for those warm summer nights and cozy braais. The unit is ready for DSTV and has fiber, prepaid electricity, and water already installed. Additionally, 3 appliances, are included.