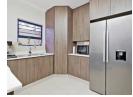

The entire complex has FREE Wi-Fi and home is on the ground floor with an 'easy to manage' wrap around garden. The two carports are situated immediately in front of the homes and has sliding aluminum doors. There is a dinky tiled patio as well... The interior has cool 'oat' finishes... the floors are Nano tiles throughout; the curtain rails are floor to ceiling. The open plan kitchen lounge is well sized and has space for a large space for a 6-seater table. The kitchen is dreamy has loads of space and a GREAT corner floor with to ceiling...