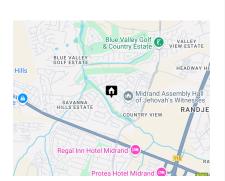

## Directions

From the Country View Engen Garage drive North on Lever road. At the first stop sign turn left towards Tecoma Place.

ON SHOW, SOLE MANDATE