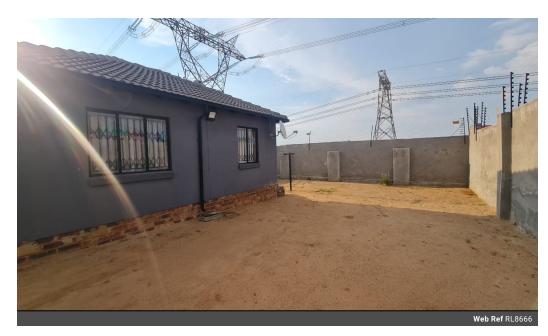

## 2 Bed 1 Bath House in Secure Estate - Blue Hills Ext 15

Stylish Free-Standing Home in Blue Hills Ext 15

Discover the charm of this modern gem located in the sought-after Blue Hills Ext 15. This free-standing house offers both privacy and security, making it the perfect place to call home.

Key Features:

Land Size: 296 square metres

Floor Size: 50 square metres

Bedrooms: 2 spacious bedrooms

Living Area: Open-plan kitchen and living space, ideal for family time or entertaining guests

Security: Fully walled with an electric fence for your peace of mind

Finishes: Contemporary, stylish finishes throughout the home

| Pets Allowed | Yes |                     |       |            |                  |
|--------------|-----|---------------------|-------|------------|------------------|
| Interior     |     | Exterior            |       | Sizes      |                  |
| Bedrooms     | 2   | Carports / Parkings | 4     | Floor Size | 50m <sup>2</sup> |
| Bathrooms    | 1   | Security            | Yes   | Land Size  | 296m²            |
| Kitchens     | 1   | Pool                | No    |            |                  |
| Recep. Rooms | 1   | Views               | False |            |                  |
| Furnished    | No  |                     |       |            |                  |