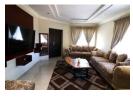

Step inside to be welcomed by a spacious and inviting living area, perfect for unwinding or entertaining guests. The residence exudes modernity, featuring an open-plan layout seamlessly connecting the living and dining spaces with the kitchen, equipped with built-in appliances (stove, oven, and hob) and ample cupboard space. Enjoy casual dining at the breakfast nook, illuminated by natural light pouring in through the large windows that frame the picturesque surroundings.