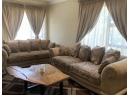

Step inside to be welcomed by a spacious and inviting living area, perfect for unwinding or entertaining guests. The residence exudes modernity, featuring an open-plan layout seamlessly connecting the living and dining spaces with the kitchen, equipped with built-in appliances (stove, oven, and hob) and ample cupboard space. Enjoy casual dining at the breakfast nook, illuminated by natural light pouring in through the large windows that frame the picturesque surroundings.