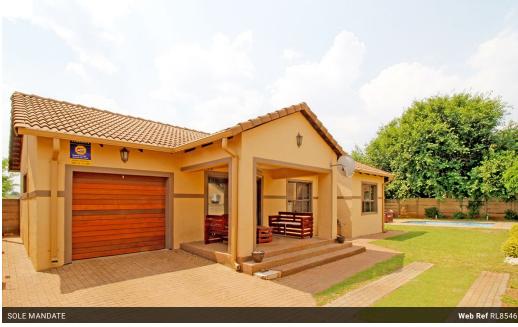

## Stunning family home with pool

Located in the desirable Kliprivier area of Meyerton South, this well-maintained and spacious family home offers exceptional value at an affordable price.

The property boasts three generous bedrooms, two bathrooms (including an en-suite), and a large open-plan lounge and dining area with stylish tiled flooring. The modern kitchen features granite countertops and plenty of cupboard space. The home also includes a single garage, with additional parking for multiple vehicles. Enjoy outdoor living with a covered patio overlooking a large, private garden complete with a refreshing pool. For added peace of mind, the property is fully secured with burglar bars.

Conveniently located near schools, shopping centres, and with easy access to key business routes, this family home is the perfect choice for comfortable living.

This...

| Pets Allowed | Yes |          |       |           |                   |
|--------------|-----|----------|-------|-----------|-------------------|
| Interior     |     | Exterior |       | Sizes     |                   |
| Bedrooms     | 3   | Garages  | 1     | Land Size | 500m <sup>2</sup> |
| Bathrooms    | 2   | Security | No    |           |                   |
| Kitchens     | 1   | Pool     | Yes   |           |                   |
| Recep. Rooms | 2   | Views    | False |           |                   |
| Furnished    | No  |          |       |           |                   |