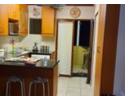

The apartment features a spacious, well-equipped open-plan kitchen, a cozy lounge and TV, a generously sized bedroom with builtin cupboards, and an en-suite bathroom. The modern bathroom is neatly maintained and includes a shower. There is a lot of extra cupboard space in this apartment and is also sold with extras such as a microwave, air fryer, washing machine, tumble dryer,