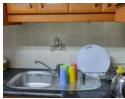

The apartment features a spacious, well-equipped open-plan kitchen, a cozy lounge and TV, a generously sized bedroom with builtin cupboards, and an en-suite bathroom. The modern bathroom is neatly maintained and includes a shower. There is a lot of extra cupboard space in this apartment and is also sold with extras such as a microwave, air fryer, washing machine, tumble dryer,