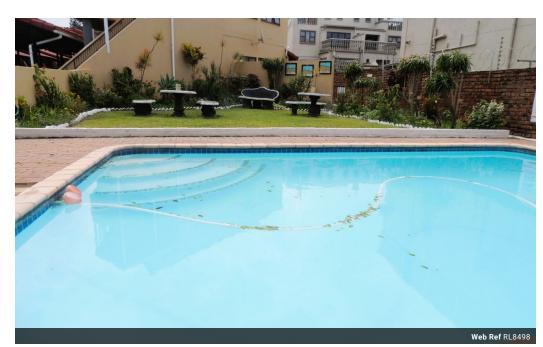

A small balcony offers additional versatility and creates extra living space or a dining area. The complex boasts excellent facilities, including undercover parking, a large communal swimming pool, and an expansive undercover lapa with braai facilities—ideal for

| Interior     |   | Exterior            |       | Sizes      |                     |
|--------------|---|---------------------|-------|------------|---------------------|
| Bedrooms     | 1 | Carports / Parkings | 1     | Floor Size | 40m²                |
| Bathrooms    | 2 | Security            | No    | Land Size  | 4,051m <sup>2</sup> |
| Kitchens     | 1 | Pool                | Yes   |            |                     |
| Recep. Rooms | 1 | Views               | False |            |                     |