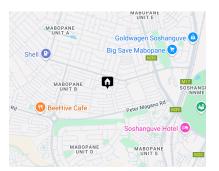

inviting living area, ideal for family time Fully tiled interior for a low-maintenance and stylish finish Single garage with a remote-controlled roller door Securely walled with a steel motor gate for added security Beautiful...

| interior     |    | Exterior |       | Sizes      |       |
|--------------|----|----------|-------|------------|-------|
| Bedrooms     | 2  | Garages  | 1     | Floor Size | 75m²  |
| Bathrooms    | 1  | Security | No    | Land Size  | 320m² |
| Kitchens     | 1  | Pool     | No    |            |       |
| Recep. Rooms | 1  | Views    | False |            |       |
| Furnished    | No |          |       |            |       |
|              |    |          |       |            |       |
|              |    |          |       |            |       |

Cutarian