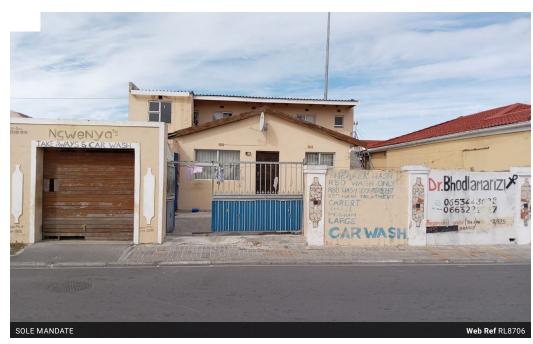

# Property for Sale in Ekuphuleni, Khayelitsha

Property that can generate an extra income.

Two bedrooms house consist of Master bedrooms floor tiled, second bedroom floor tiled, Shared bathroom with Bath and toilet, Open plan kitchen and lounge.

A single door garage that accommodates two parking cars A secured parking space that accommodates 3 parking bays cars

Four Flats that is occupied by Tenants renting Each flat consist of kitchenary, Bathrooms with Shower, toilet and basin

2 flats each monthly rental R2800 x2

2 flats each monthly rental R2000 x2

Main House monthly rental R5500

The property in Total generates R 15100 Monthly

Two separate storage that can be turn into a small rooms